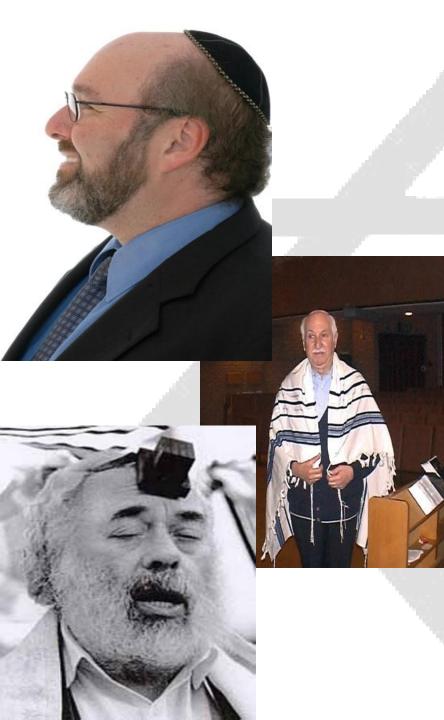

#### **PRAYING CLOTHES**

**Yarmulke** is worn on the head. Shows respect for God and acknowledgement of God above

Tallit is a tasselled shawl

**Tzitzit** refers to "fringes" at the corners of garments. Reminder of the 613 Jewish laws (like tying a string around your finger to remember something)

**Tefillin** are ribbons with small boxes attached. Generally worn near the head to show they are thinking about God