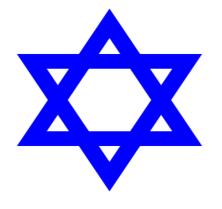

## Jewish Symbols

Symbol of Israel
Mission to be the "light unto the nations" David put symbol on soldiers shieldsTop points to God

- Put on side of door inscribed with or contains verses
- reminder of covenant with God and Symbol that your household follows Jewish rules