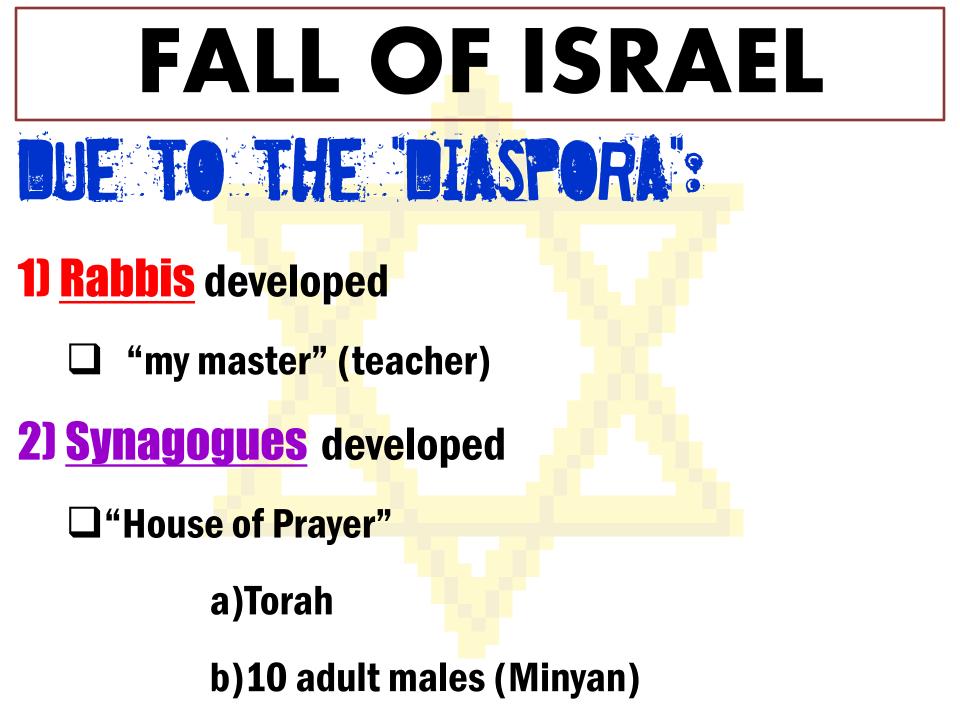

### FALL OF ISRAEL

#### **38 557**

- **Assyrians** destroyed Israel
- "
   "Diaspora" Jews fleeing to avoid persecution

#### <u>586 BC</u>

- **Chaldeans** destroy Judah // destroy Temple
  - "Babylonian Captivity"
  - **Talmud** written to preserve correct teachings
    - □fear of losing teachings of Judaism

Judaism permitted: 1)Paid taxes to Rome 2)Caused no problems 70 AD Rome destroyed 2<sup>nd</sup> Temple • response to Jewish revolts