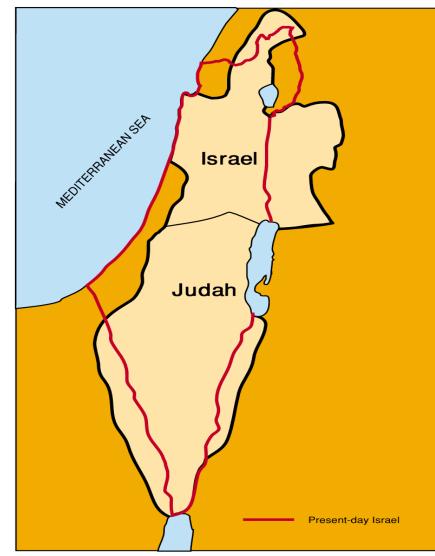

### -- MAP OF ISRAEL --

### FALL OF ISRAEL

- After death of Solomon, Jews became less faithful to God
- □God began to pull his "**favor**" to the Jews
- Israel weakened and then divided

#### North = Israel South = Judah

The Divided Kingdom, 10th - 6th Century BCE