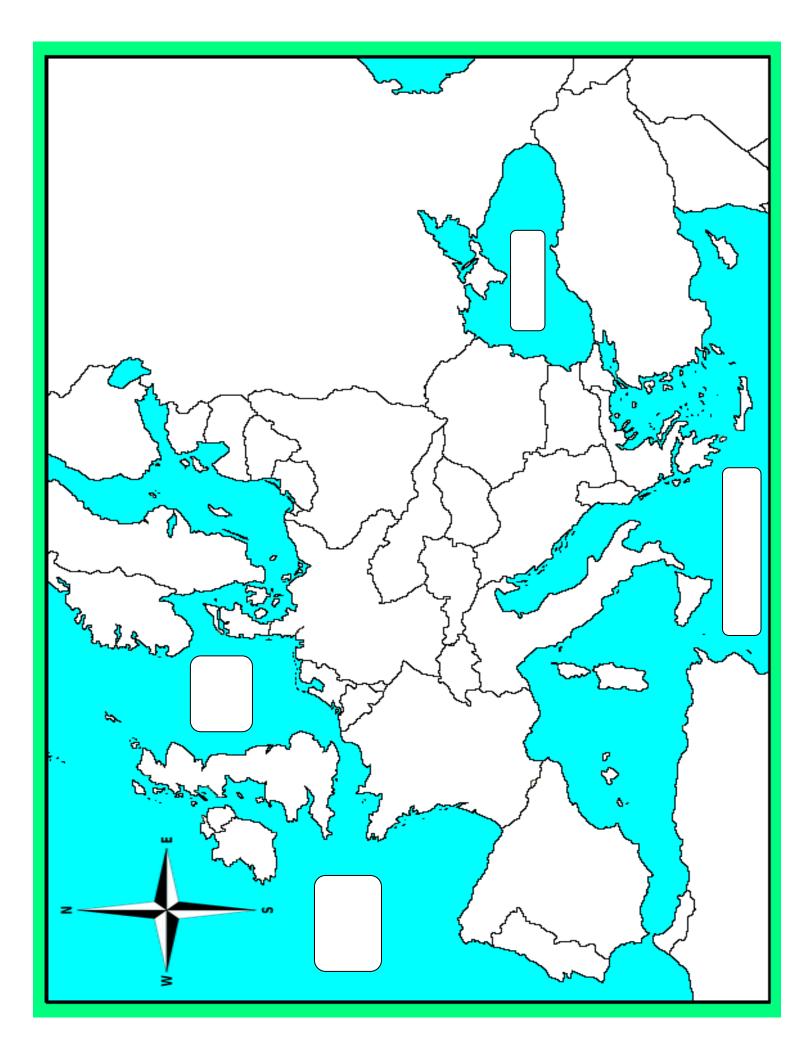

## Name

**Use map on page 760** 

| I. Label the following COUNTRIES                                                          | ltaly<br>Hung<br>Russ<br>Gree          | Germany<br>Italy<br>Hungary<br>Russia<br>Greece<br>Romania |                | England<br>Austria<br>ia Poland<br>Sweden<br>Yugoslavia<br>Denmark |
|-------------------------------------------------------------------------------------------|----------------------------------------|------------------------------------------------------------|----------------|--------------------------------------------------------------------|
| II. <b>LABEL</b> the following CITIES                                                     | London<br>Moscow                       | Berlin<br>Rome                                             | Paris<br>Vichy | Stalingrad                                                         |
| III. Put a <b>RED</b> "star" where the <u>D-Day Invasion</u> took place                   |                                        |                                                            |                |                                                                    |
| III. <b>LABEL</b> the following <b>BODIES OF WA</b><br>Atlantic Ocean Medit               | <b>TER</b> in the "box<br>erranean Sea | kes given"<br>North                                        | Sea            | Black Sea                                                          |
| IV. Shade <b>NEUTRAL</b> countries in <u>BLUE</u>                                         |                                        |                                                            |                |                                                                    |
| V. Shade <b>AXIS POWERS</b> in <b>PURPLE</b> including the countries conquered by Germany |                                        |                                                            |                |                                                                    |
| VI. Shade <b>ALLIED POWERS</b> in <u>YELLOW</u>                                           |                                        |                                                            |                |                                                                    |
| VII. <b>LABEL</b> the following " <b>Nazi Death</b> (                                     | <b>Camps</b> " (Use                    | map on page 75                                             | Ausch          |                                                                    |